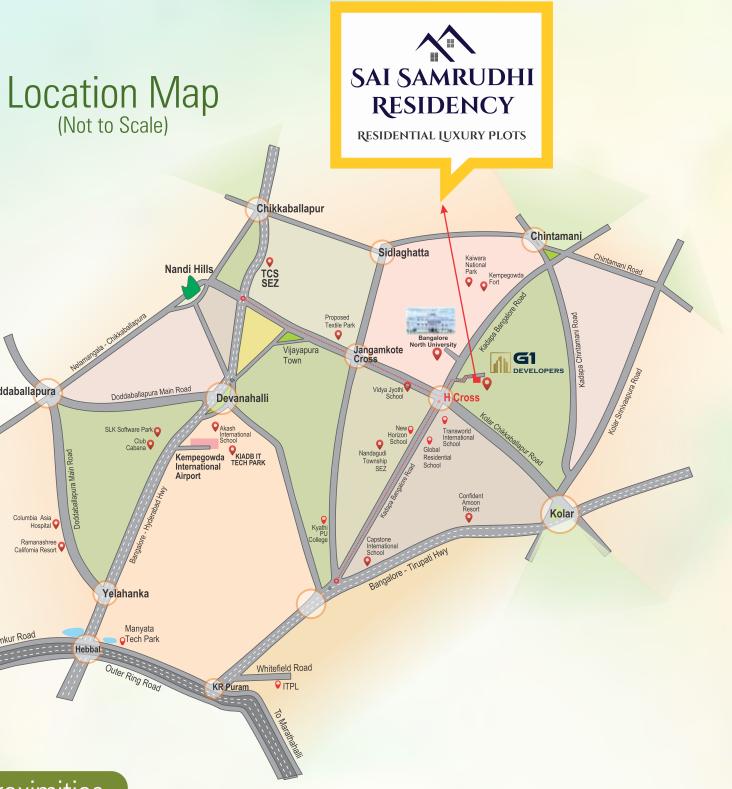

## **G DEVELOPERS**

**Sai Samrudhi Residency** is located near H Cross which is at the intersection of Hoskote - Chintamani Road and Kolar - Chikkaballapur Road.

H Cross is nestled by a number of lakes on all sides and a tranquil environment away from the maddening crowds of the city. Proximity to major IT and business hubs of Whitefield, Hoskote, Dasarahalli, Vemgal Industrial Area, Nandagudi Township and Narsapura Industry have made this locality a popular one. The vicinity has a number of educational institutions and health care options too. Some of the nearby recreational spots include the Nalluru Fort, Kurboor Kere, S Hera Kere, Kailasa Giri, Kaivara Temple and Kodi Kere.

## Nandi Hills Doddaballapura Doddaballapura Main Roa SLK Software Park Club Cabana Yelahanka Manyata To Tumkur Road Tech Park

### **Proximities**