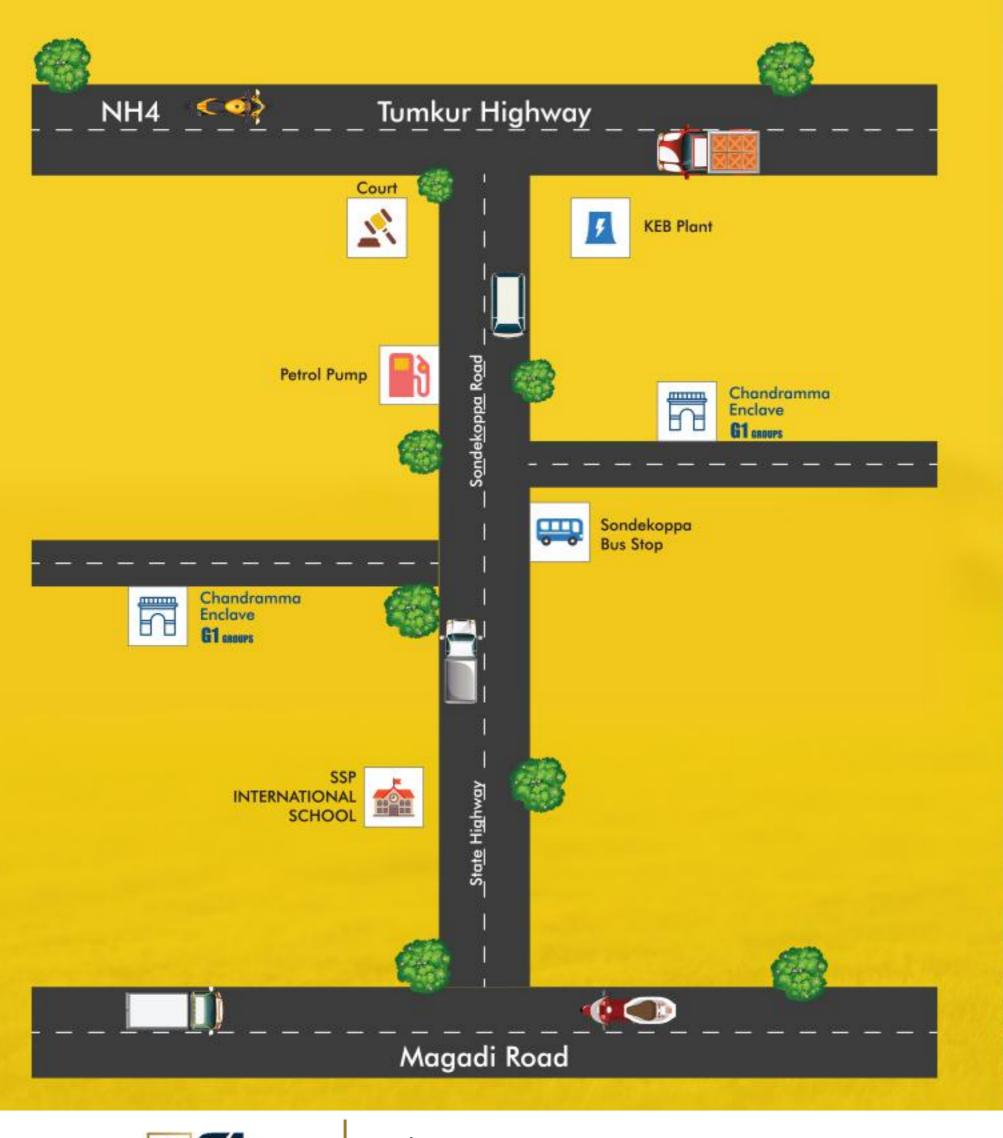

### Surrounded Nearby ramma Layout Project Chandi

Harsha Hospital

Nelamangala Bus Terminal

Majestic (KBS) to Layout in 40 minutes

**BMTC Buses Available** 